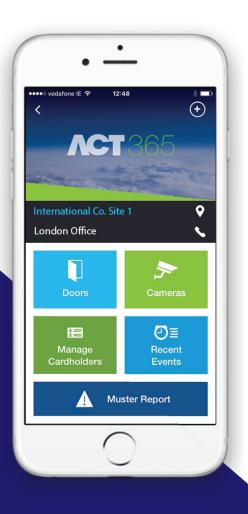

# ACT365 Smart Phone App

ACT365 has a smart phone app for the installer available in iOS and Android. ACT365 smart phone app features for the installer include:

List all customers by technical issue, by A - Z or by nearby customers.

Add and activate an ACT365 ACU to the system from your smart phone.

Click into, view and manage customer sites that you have access to.

Integrates with Google Maps to give you precise directions to your customers' premises.