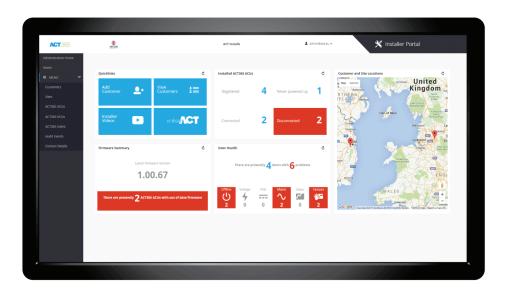

### STEP 5: Fit your first ACT365 door

- Install the ACT365 ACU on a door
- Log onto www.act365.eu ... (No need to install software or worry about server specs)
- Commission the system from anywhere in the world!

Easiest Install Yet! - No server specs, SQL databases or software install to worry about.

**Remote Diagnostics and Servicing** – Get alerts and push notifications of technical issues on your customer sites. Login from your PC, tablet or smartphone and resolve issues remotely.