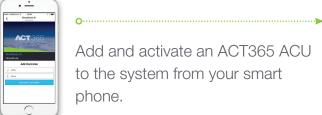

Add and activate an ACT365 ACU to the system from your smart phone.

Click into, view and manage customer sites that you have access to.

Integrates with Google Maps to give you precise directions to your customers' premises.