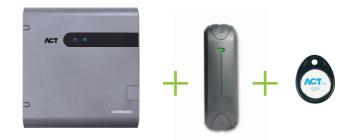

### **STEP 3:** Purchase your ACT365 Starter Pack

We will debit €150 from your account on signing up.

The next day we will send you your ACT365 Starter Pack which includes:

- 1 x ACT365 ACU [Single Door Cloud Enabled Controller]
- 1 x ACTpro 1030e [Slimline Proximity Reader]
- 1 x Pack of 10 Fobs
- 1st ACT365 site free for 12 months

#### ACT365 ACU

- Single Door Cloud Enabled Access Control Unit
- Dual Ethernet ports
- Inbuilt 2 Amp PSU

#### What is the ACT365 ACU compatible with?

• All ACTpro Readers, Cards and Fobs