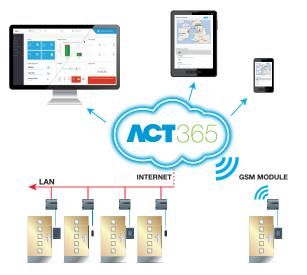

### STEP 5: Fit your first ACT365 door

- Install the ACT365 ACU on a door
- Log onto www.act365.eu ... (No need to install software or worry about server specs)
- Commission the system from anywhere in the world!

Easiest Install Yet! - No server specs, SQL databases or software install to worry about.

**Remote Diagnostics and Servicing** – Get alerts and push notifications of technical issues on your customer sites. Login from your PC, tablet or smartphone and resolve issues remotely.

#### ACT365 ACU

- Single Door Cloud Enabled Access Control Unit
- Dual Ethernet ports
- Inbuilt 2 Amp PSU